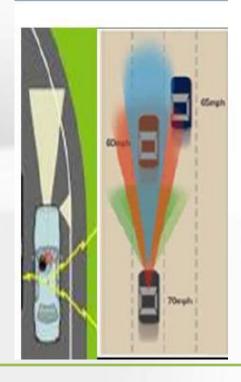

# **Products - Vehicle Obstacle Detection System**

- Sonar-based Obstacle Detection System
- Client: Japanese Automotive OEM
- Multiple Sonar transceivers with individual signal processing using TI DSP
- CAN Interface
- Configurable via Labview front-end application
- In-house algorithm for detecting distance and velocity of the object in view
  - Within 10 meters vicinity

Vehicle Obstacle Detection