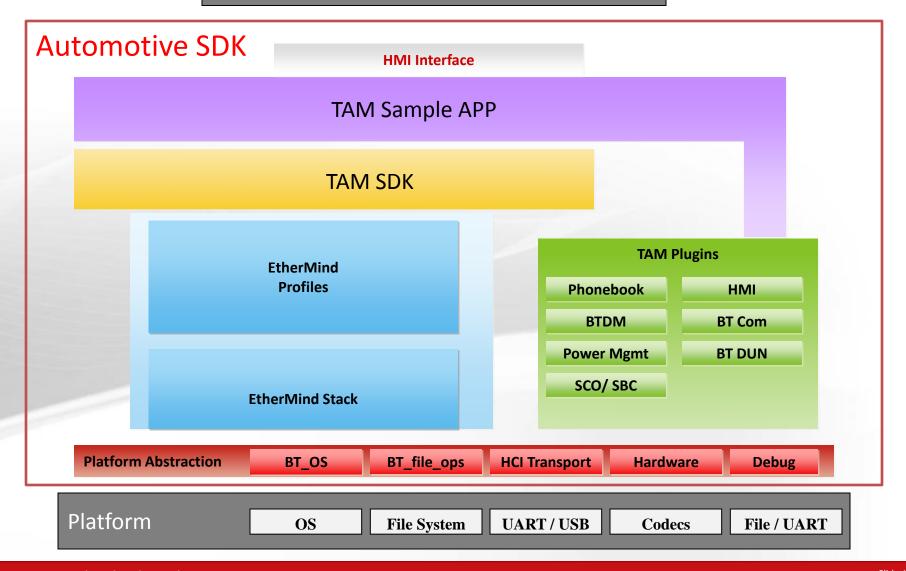

LAN, Keypad, SPI, uWIRE, LCD, Flash, Communication drivers                  |
| Operating<br>Systems       | Linux, SMX, OSEK, VDK, ultron, uCOS-II, WinCE, VxWorks, Nucleus, eCos                                                                 |
| Platforms                  | ARM7, ARM9, XSCALE, Blackfin, OMAP, 8051                                                                                              |
| Tools                      | LabVIEW 7.1, TestStand 3.1, LabCAR, INCA, APCI SDT, J1587Nav, CANanalyzer Pro 5.1, CANcase XL, Rational Clear Quest, MATLAB, Simulink |
|                            |                                                                                                                                       |

# MindTree Bluetooth IP - Automotive SDK



### GUI



### In-House Test Infrastructure

# MindTree

### Electrical tests

- Functional test (including RF TX/RX Tests) -Four Corner Test
- Performance test (2G, 3G, 4G, WLAN, BT, GPS)
- Temp/Humidity cycling & Thermal shock
- Salt spray
- Mechanical Reliability
  - Drop test
  - Vibration
  - Dust ingress
  - Cosmetic and labeling
  - Special purpose stress test, pull test
  - Jigs development for special tests

### Antenna Test Facility

- Antenna gain measurement
- Radiation pattern measurement
- TRP/TIS measurement
- SAR test antenna tuning
- Audio Test Facility
  - Gain & frequency response
  - Sensitivity, Noise Analysis
  - Directivity
- Wireless Test Facility
  - Product level test for 2G, 3G communication
  - Bluetooth pre-qualification
  - GPS simulation and testing
  - Battery Test-S