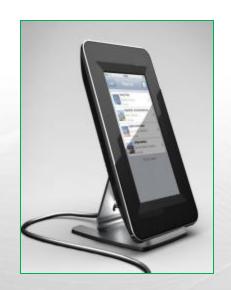

### **Products - Portable Infotainment Unit**

- Full form-factor portable infotainment unit
- End-to-end design by MindTree
- Memory
  - 128 MB SDRAM, 4MB Flash, 20GB HDD
- Audio
  - On-Board Microphone & Speaker (0.8W)
  - Stereo Line-In/Line-Out and headphone support
  - FM Receiver
  - MS Janus DRM10 compliance
- Video
  - Composite Video In, Out
- User Interface
  - Landscape LCD, QVGA, On-Board 16-keypad, Touch PAD
  - IR Receiver (Remote Control)
- Additional Interfaces
  - USB OTG, GPS, Debug (COM), JTAG, SD Card, Compact Flash