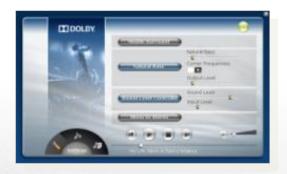

### **Products - Portable Infotainment Unit**

- Full form-factor portable infotainment unit
- End-to-end design by MindTree
- Memory
  - 128 MB SDRAM, 4MB Flash, 20GB HDD
- Audio
  - On-Board Microphone & Speaker (0.8W)
  - Stereo Line-In/Line-Out and headphone support
  - FM Receiver
  - MS Janus DRM10 compliance
- Video
  - Composite Video In, Out
- User Interface
  - Landscape LCD, QVGA, On-Board 16-keypad, Touch PAD
  - IR Receiver (Remote Control)
- Additional Interfaces
  - USB OTG, GPS, Debug (COM), JTAG, SD Card, Compact Flash