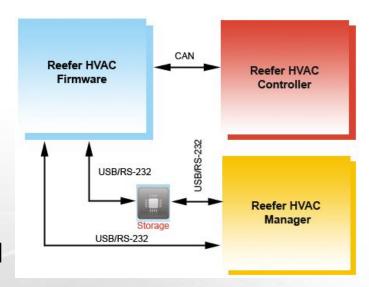

# Applications - Truck/Trailer M&D Software

- Monitoring and Diagnostic software for heating/cooling units in Trucks and Trailers
- Client: US-based Tier-1 HVAC
   Manufacturer
- More than 100 sensors and over 500 configuration parameters supported
- Interface with GPS, GSM/GPRS/CDMA for remote data processing
- Alarm and event management
- Graphical data reporting