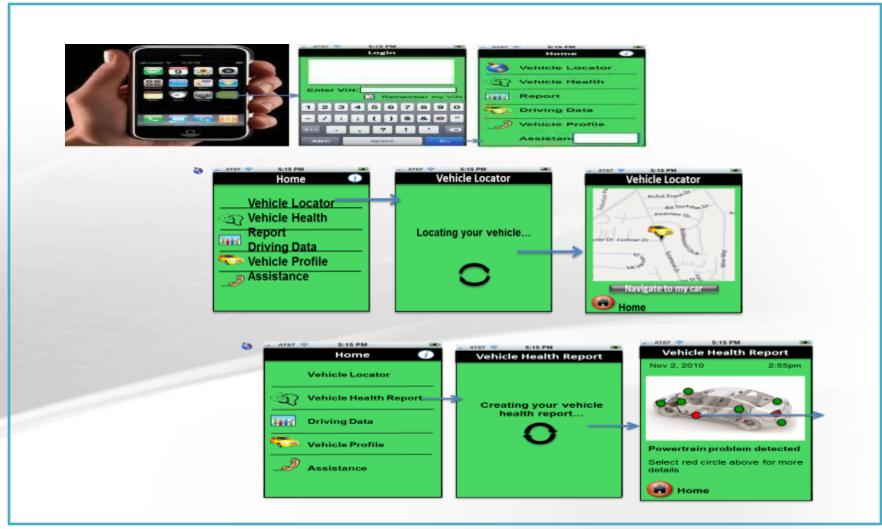

k and host of profiles ported onto the customer's platform
    - SBC, A2DP, AVRCP, OPP, FTP, OPP, PBAP, SPP
  - Support for pre-qualification of the products
  - First product to be certified by BQB

### **Products - Portable Infotainment Unit**



- Full form-factor portable infotainment unit
- End-to-end design by MindTree
- Memory
  - 128 MB SDRAM, 4MB Flash, 20GB HDD
- Audio
  - On-Board Microphone & Speaker (0.8W)
  - Stereo Line-In/Line-Out and headphone support
  - FM Receiver
  - MS Janus DRM10 compliance
- Video
  - Composite Video In, Out
- User Interface
  - Landscape LCD, QVGA, On-Board 16-keypad, Touch PAD
  - IR Receiver (Remote Control)
- Additional Interfaces
  - USB OTG, GPS, Debug (COM), JTAG, SD Card, Compact Flash





# **Applications - Telematics Vehicle Locator**





# Applications - Truck/Trailer M&D Software



- Monitoring and Diagnostic software for heating/cooling units in Trucks and Trailers
- Client: US-based Tier-1 HVAC
   Manufacturer
- More than 100 sensors and over 500 configuration parameters supported
- Interface with GPS, GSM/GPRS/CDMA for remote data processing
- Alarm and event management
- Graphical data reporting





# **Applications - Personal Navigation Device**



- Customer
  - A leading US-based manufacturer of mobile communication products
- Objective
  - To develop applications for a GPS navigational device with a 5-inch LCD screen
- MindTree's contribution
  - To port their existing GPS application available on 3.5-inch LCD device onto a new 5-inch LCD device
  - GUI design and development for GPS Navigation application for