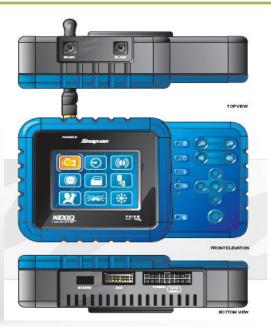

# **Products - Display Unit for Trucks/Trailers**

- Complete system design of Truck/Trailer display unit
- Client: US-based Tier-1 HVAC Manufacturer
- High reliability expectations
- Common design for 3 types of displays with different Key/LCD combinations
- Design for Manufacturability for global sourcing
- Stringent cost requirements (<40\$ for 25000 pieces/year)</li>