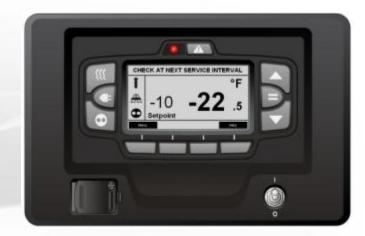

# **Products - Display Unit for Trucks/Trailers**

- Complete system design of Truck/Trailer display unit
- Client: US-based Tier-1 HVAC Manufacturer
- High reliability expectations
- Common design for 3 types of displays with different Key/LCD combinations
- Design for Manufacturability for global sourcing
- Stringent cost requirements (<40\$ for 25000 pieces/year)</li>