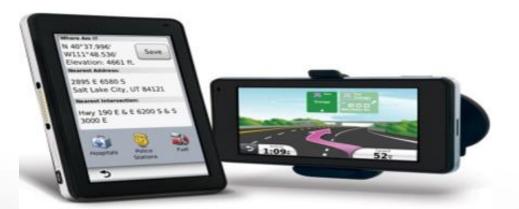

# **Applications - Personal Navigation Device**

- Customer
  - A leading US-based manufacturer of mobile communication products
- Objective
  - To develop applications for a GPS navigational device with a 5-inch LCD screen
- MindTree's contribution
  - To port their existing GPS application available on 3.5-inch LCD device onto a new 5-inch LCD device
  - GUI design and development for GPS Navigation application for the new device
  - Design and development of new features
  - Field testing at client location
- Project highlights
  - First GPS navigational device with 5 inch LCD screen
  - Development of product quality user interface compliant to branding guidelines