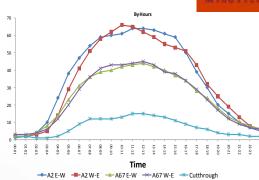

### Business Impact

- Source traffic of congestion was identified
- Key bottlenecks for infrastructural changes were identified
- Developed traveler type and origin-destination grid to understand traffic patterns
- Created traffic fluctuation charts based on day, time and holiday/non-holiday